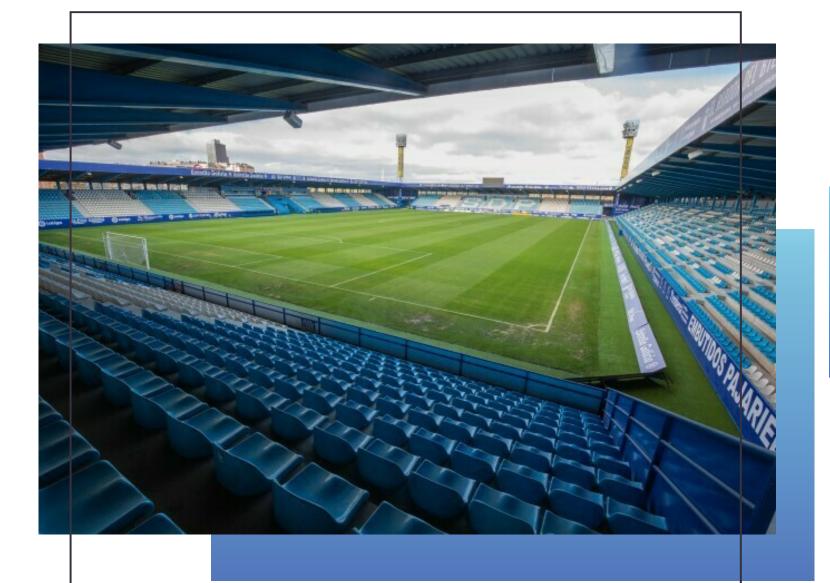

. . . .

. . . .

. . . .

. . . .

. . . .

. . .

The stadium, "El Toralín", municipal ownership, was inaugurated on September 5, 2000, with the friendly match between the local team of Ponferradina and the Galician team of Celta de Vigo, with a result of 0-2, while The first official match was a 1-0 Ponferradina Universidad de Oviedo, on the third league matchday of the 2000/01 Second Division B championship.

With the construction of this stadium, the aim was to give Ponferradina a sports space closer to the city center and locate it next to a large part of the municipal sports facilities.