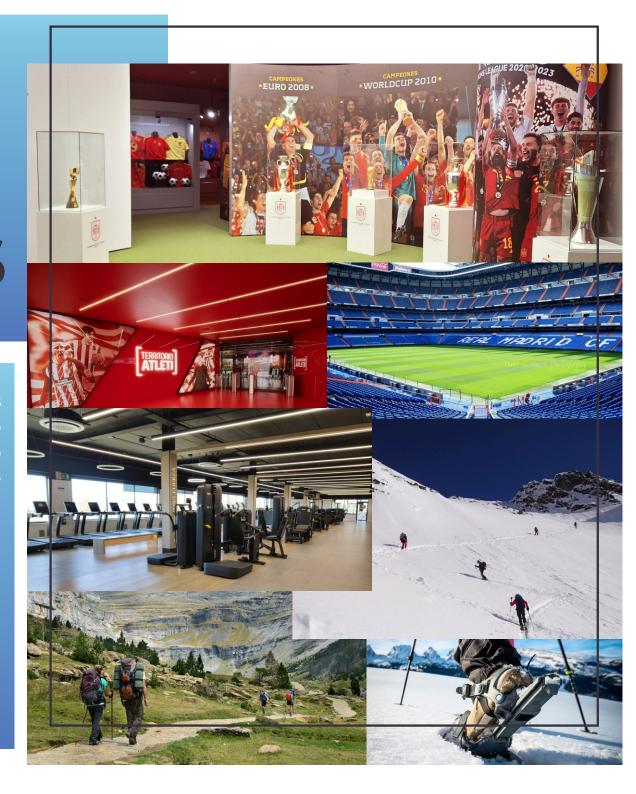

# 10. SPORTS ACTIVITIES

SCN ACADEMY has a wide catalog of sports activities to offer its athletes. From visits to sports museums of the great La Liga teams to activities in the snow, through training in the modern facilities of the S. D. Ponferradina and those of the SCN Academy.

- Museum of the Spanish football team (RFEF)
- Bernabeu Tour (Real Madrid)
- Atleti Territory (Atletico de Madrid)
- Ski touring
- Snow rackets
- Hiking
- Gym