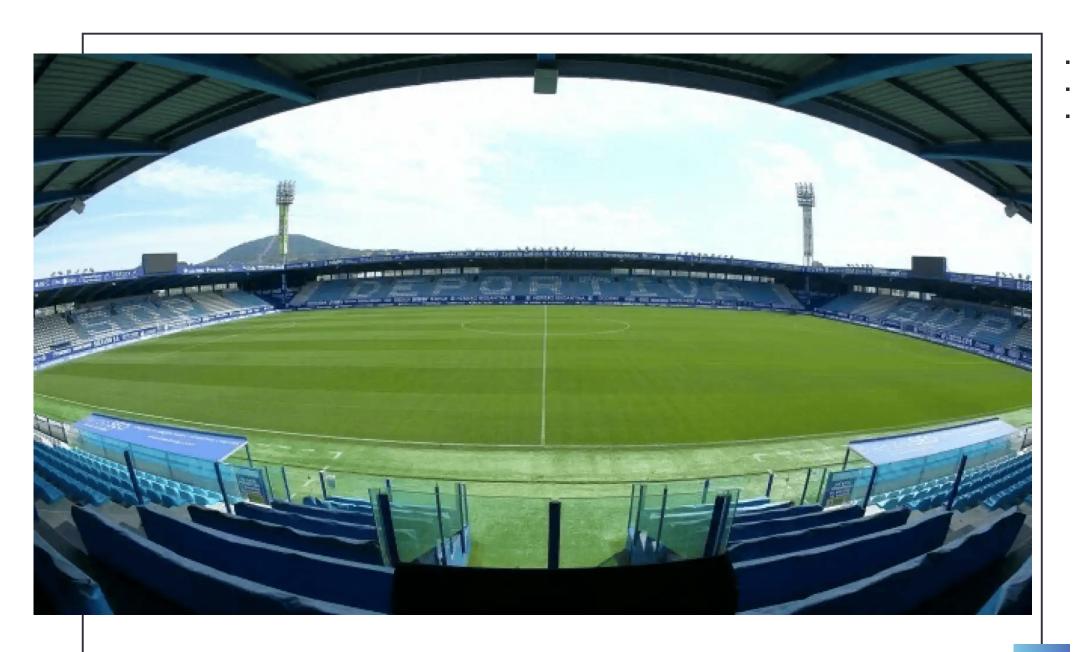

. . . .

. . . .

. . . .

. . . .

. . . .

. . .

The stadium, "El Toralín", municipal ownership, was inaugurated on September 5, 2000, with the friendly match between the local team of Ponferradina and the Galician team of Celta de Vigo, with a result of 0-2, while The first official match was a 1-0 Ponferradina Universidad de Oviedo, on the third league matchday of the 2000/01 Second Division B championship.

With the construction of this stadium, the aim was to give Ponferradina a sports space closer to the city center and locate it next to a large part of the municipal sports facilities.