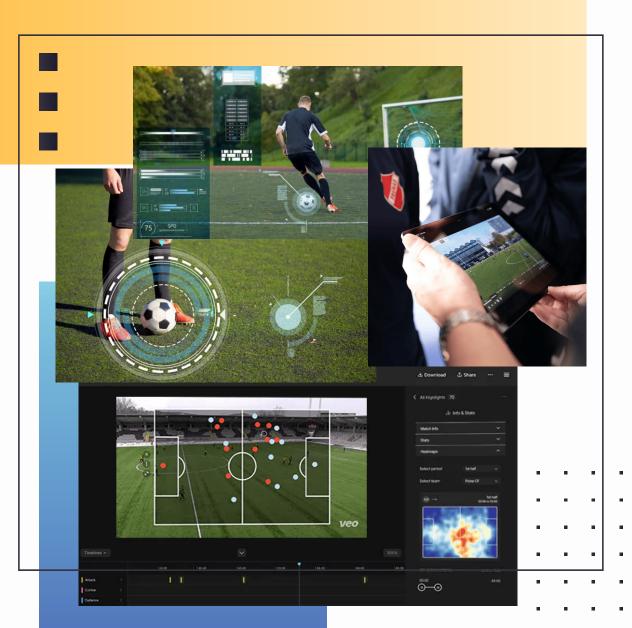

#### 07. TECHNOLOGY

#### AND PERFORMANCE

At **SCN Academy** we strive to provide our players with the latest technologies in the sport.

GPS will offer very valuable data for analysis such as:

- The workload of each player per match and training
- Number of actions and distance traveled in high intensity actions
- Comparison between players
- Playing positions and strategies, etc.

The VIDEO ANALYSIS, A tool increasingly used every day in all areas of sport. With the recording you can access a large amount of statistical data that will allow the player to improve both their collective and

individual performance.

Attendees stay in the facilities that the SCN Academy has in Molinaseca, a town near the city of Ponferrada, where they have all the comforts to make their stay unforgettable. Recently acquired they have: